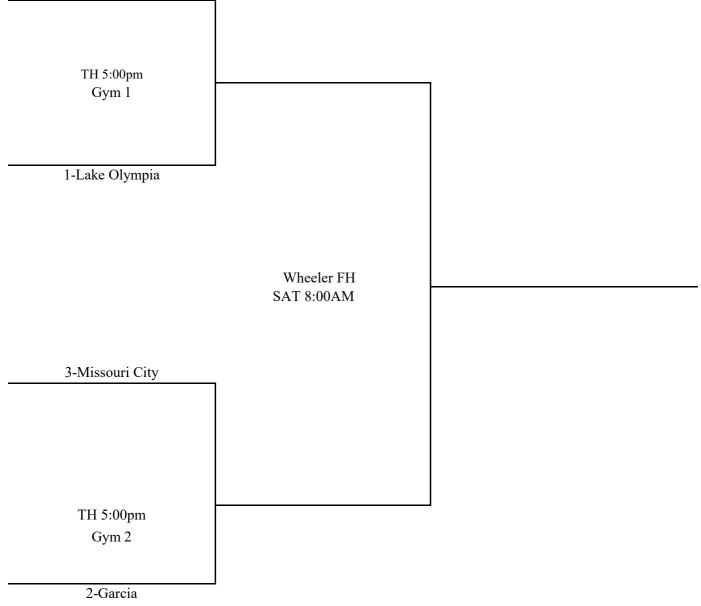

## Girls BB Playoff Schedule

Semifinals

Thursday Jan. 19th

| SITE - Dulles HS |       | 7B      | 7A      |
|------------------|-------|---------|---------|
| TH               | Gym 1 | 5:00 PM | 6:30 PM |
| TH               | Gym 2 | 5:00 PM | 6:30 PM |

BB Seeding:

Overall winning percentage in division

Head to head result

Overall winning percentage

District tie-breaker number

| Saturday   |         |  |  |
|------------|---------|--|--|
| Wheeler FH |         |  |  |
| 7B         | 8:00AM  |  |  |
| 7A         | 9:30AM  |  |  |
| 8B         | 11:00AM |  |  |
| 8A         | 12:30PM |  |  |