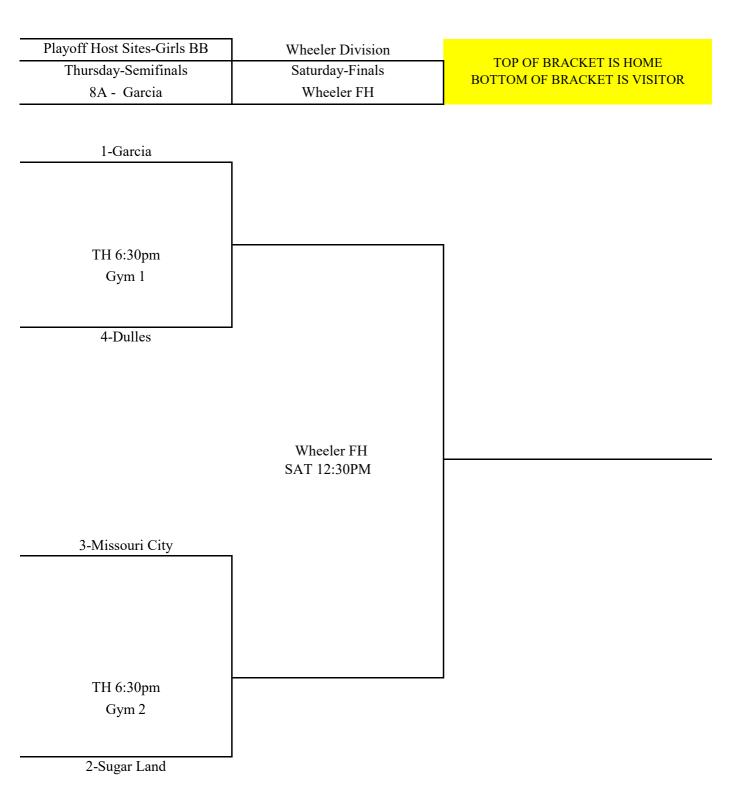

| SITE- Garcia MS |       | 8B      | 8A      |
|-----------------|-------|---------|---------|
| TH              | Gym 1 | 5:00 PM | 6:30 PM |
| TH              | Gym 2 | 5:00 PM | 6:30 PM |

Finals Saturday Jan. 21st

BB Seeding:

Overall winning percentage in division

Head to head result

Overall winning percentage

District tie-breaker number

| Saturday   |         |  |  |
|------------|---------|--|--|
| Wheeler FH |         |  |  |
| 7B         | 8:00AM  |  |  |
| 7A         | 9:30AM  |  |  |
| 8B         | 11:00AM |  |  |
| 8A         | 12:30PM |  |  |