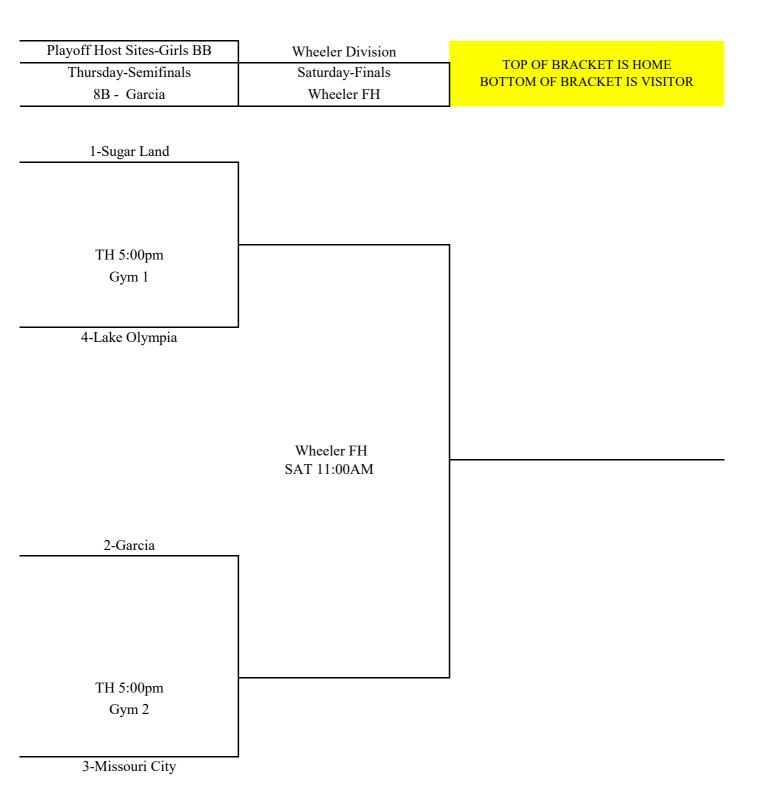

| SITE- Garcia MS |       | 8B      | 8A      |
|-----------------|-------|---------|---------|
| TH              | Gym 1 | 5:00 PM | 6:30 PM |
| TH              | Gym 2 | 5:00 PM | 6:30 PM |

Finals Saturday Jan. 21st

BB Seeding:

Overall winning percentage in division

Head to head result

Overall winning percentage

District tie-breaker number

| Saturday   |         |  |  |
|------------|---------|--|--|
| Wheeler FH |         |  |  |
| 7B         | 8:00AM  |  |  |
| 7A         | 9:30AM  |  |  |
| 8B         | 11:00AM |  |  |
| 8A         | 12:30PM |  |  |