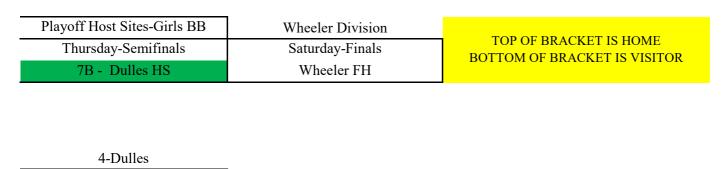

## Girls BB Playoff Schedule

Semifinals

Thursday Jan. 19th

| SITE - Dulles HS |       | 7B      | 7A      |
|------------------|-------|---------|---------|
| TH               | Gym 1 | 5:00 PM | 6:30 PM |
| TH               | Gym 2 | 5:00 PM | 6:30 PM |

BB Seeding:

Overall winning percentage in division

Head to head result

Overall winning percentage

District tie-breaker number

| Saturday   |         |  |  |
|------------|---------|--|--|
| Wheeler FH |         |  |  |
| 7B         | 8:00AM  |  |  |
| 7A         | 9:30AM  |  |  |
| 8B         | 11:00AM |  |  |
| 8A         | 12:30PM |  |  |