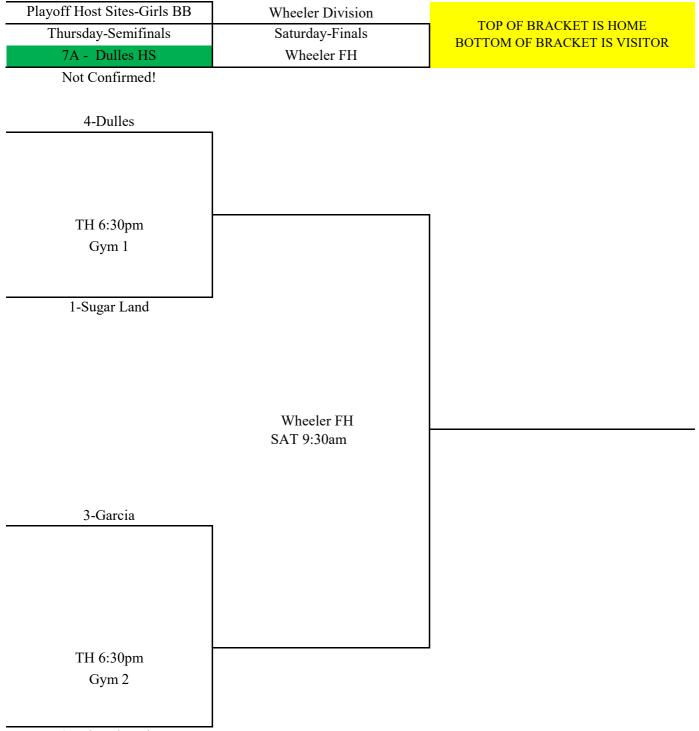

## Girls BB Playoff Schedule

Semifinals

Thursday Jan. 19th

| SITE - Dulles HS |       | 7B      | 7A      |
|------------------|-------|---------|---------|
| TH               | Gym 1 | 5:00 PM | 6:30 PM |
| TH               | Gym 2 | 5:00 PM | 6:30 PM |

BB Seeding:

Overall winning percentage in division

Head to head result

Overall winning percentage

District tie-breaker number

| Saturday   |         |  |  |
|------------|---------|--|--|
| Wheeler FH |         |  |  |
| 7B         | 8:00AM  |  |  |
| 7A         | 9:30AM  |  |  |
| 8B         | 11:00AM |  |  |
| 8A         | 12:30PM |  |  |